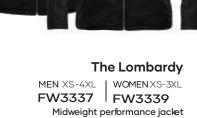

 MEN XS-4XL
 WOMEN XS-3XL

 FW3127
 FW3129

 Midweight performance jacket
 MSRP \$184.80

MSRP \$158.40