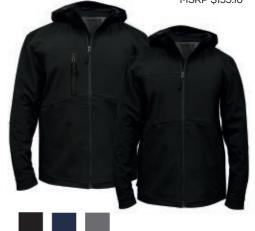

#### The Irvine

MEN XS-4XLWOMEN XS-3XLFW3026FW3028

Lightweight performance jacket MSRP \$153.10

 MEN XS-4XL
 WOMEN XS-3XL

 FW3093
 FW30 96

 Midweight performance jacket

MSRP \$184.80