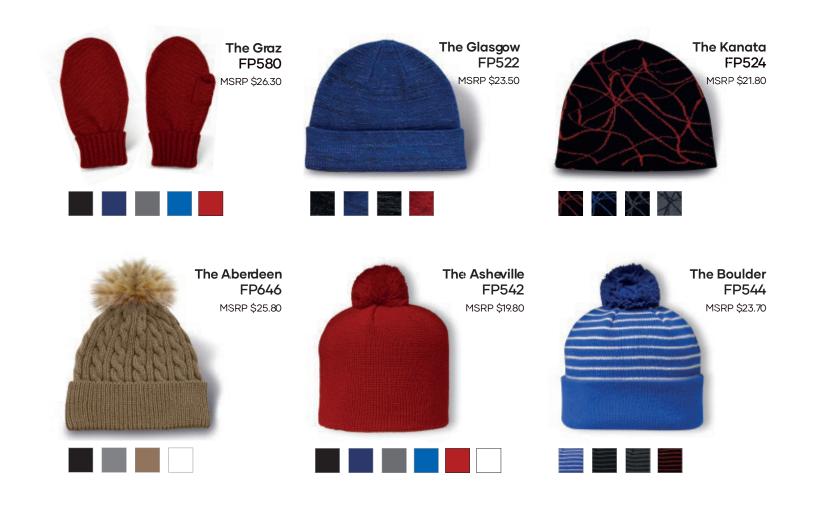

echniques



BRANDING FW Creativity, Capabilities & Programs

Quality Above All<sup>™</sup>

#### The Irvine

MEN XS-4XLWOMEN XS-3XLFW3026FW3028

Lightweight performance jacket MSRP \$153.10



 MEN XS-4XL
 WOMEN XS-3XL

 FW3093
 FW30 96

 Midweight performance jacket

MSRP \$184.80

## Discover New Products

 The Frisco

 MEN XS-4XL
 WOMEN XS-3XL

 FW3226
 FW3228

 Heavyweight performance jacket

MSRP \$343.20



The San Diego MEN XS-4XL | WOMEN XS-3XL FW3027 | FW3029 Lightweight performance jacket MSRP \$73.90



 MEN XS-4XL
 WOMEN XS-3XL

 FW3127
 FW3129

 Midweight performance jacket
 MSRP \$184.80



MSRP \$158.40

# Stylish Layering

FW3026, FW3528, T9500, FP250

## Get Active





FERST-DRY™ performance pob

MSRP \$40.90

## Have Fun

FP441, FW3106





## Stay warm

FP510, FW3093





#### **Creativity to Delivery 24/7**

Embroidery, Laser Etching, SDT & HDT Transfers, Woven Labels, Fabric Appliqués, Rubber Patches, Leather & Sued@atches, SDT Transfer Appliqués, Liquid Mtal Appliqués, Rewter Emblems, MULTI-DECORATION & MUCH MORE



Quality Above All<sup>™</sup>