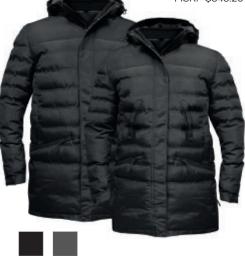

## Discover New Products

 The Frisco

 MEN XS-4XL
 WOMEN XS-3XL

 FW3226
 FW3228

 Heavyweight performance jacket

MSRP \$343.20

The San Diego MEN XS-4XL | WOMEN XS-3XL FW3027 | FW3029 Lightweight performance jacket MSRP \$73.90