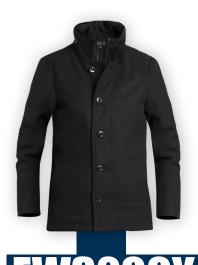

AS LOW AS

\$171.40

PLAYERS MELTON WOOL **BLEND JACKET** 

S,M,L

Black

AS LOW AS \$179.50

02/82 02/06 02/08 05/37 (01) (01) (01) (01) 06/06 10/10 04/02 05/05 (01) (01) (01) (01) 05/06 (01)

AS LOW AS