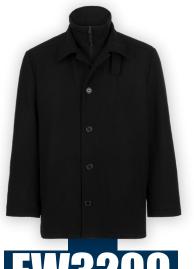

AS LOW AS

\$171.40

PLAYERS MELTON WOOL **BLEND JACKET** 

S,M,L

Black

AS LOW AS \$179.50

02/82 02/06 02/08 05/37 (01) (01) (01) (01) 06/06 10/10 04/02 05/05 (01) (01) (01) (01) 05/06 (01)

AS LOW AS