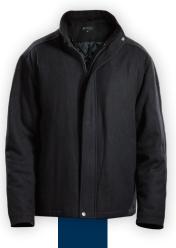

AS LOW AS

\$171.40

PLAYERS MELTON WOOL **BLEND JACKET** 

S,M,L

Black

AS LOW AS \$179.50

02/82 02/06 02/08 05/37 (01) (01) (01) (01) 06/06 10/10 04/02 05/05 (01) (01) (01) (01) 05/06 (01)

AS LOW AS