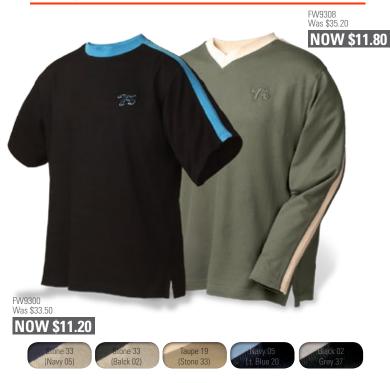

FW9300 - Men's Heavyweight Crewneck Flatback Pullover with Short Sleeves

FW9308- Men's Heavyweight Crewneck Flatback Pullover with Long Sleeves

100% Ringspun Combed Cotton · XS-4XL

**FW6681** - Men's FERST-DRY™ Paragon Triflex Polo 100% Triflex Polyester & Shiny Mesh · XS-4XL