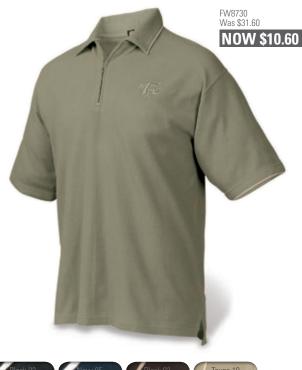

## LEARANCE 2015 • QUALITY ABOVE ALL • THE POWER OF DECO DUALITY ABOVE ALS • THE POWER OF DECORATION • WHILE O

FW8730 - Men's Mini Stretch Waffle Textured Ringspun Combed Cotton Polo with Hidden Zipper 100% Ringspun Combed Cotton · XS-4XL