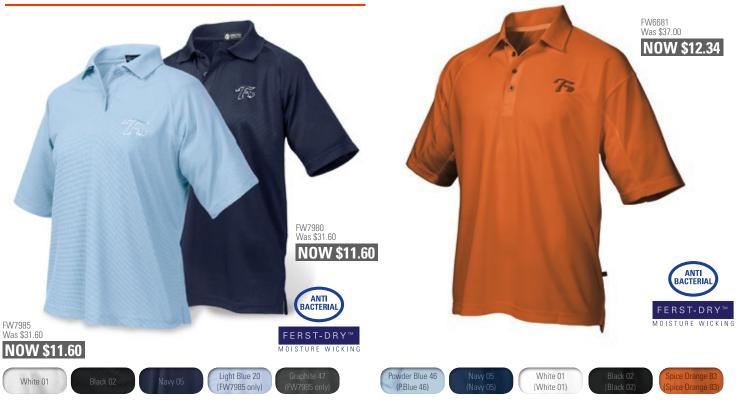

FW7980 - Men's FERST-DRY™ Titan Polywaffle Texture Ringspun Polo with Raglan Sleeve

FW7985 - Women's FERST-DRY™ Titan Polywaffle Texture Ringspun Polo with Raglan Sleeve

100% Titan Polywaffle  $\cdot$  XS-4XL (FW7980) XS-3XL (FW7985

FW9300 - Men's Heavyweight Crewneck Flatback Pullover with Short Sleeves

FW9308- Men's Heavyweight Crewneck Flatback Pullover with Long Sleeves

100% Ringspun Combed Cotton · XS-4XL

**FW6681** - Men's FERST-DRY™ Paragon Triflex Polo 100% Triflex Polyester & Shiny Mesh · XS-4XL