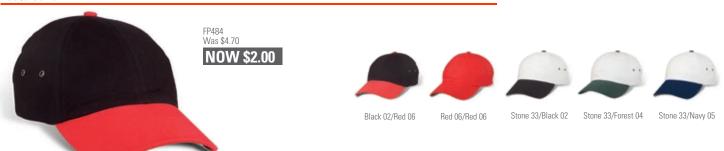

Black 02/Black 02/ (Red 06)

Black 02/Black 02/ (Multi Yellow 308)

FP484 - Unstructured, Heavyweight Brushed Cotton Twill, Brass Eyelets (Polo Style) 100% Cotton

**FP225** - Unstructured, Chino Twill, Contrasting Stitching