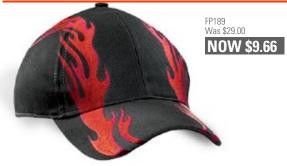

FP189 - Structured, Micromesh Band With Embroidered Flames & Heavyweight Brushed Cotton Twill Side Panels

**FP416 - Unstructured, Rotated, Cotton Twill (No Front Seam)** 100% Cotton

Black 02/Black 02/ (Black 02)