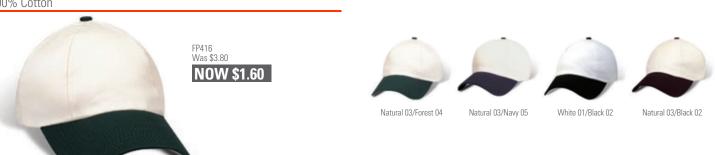

FP189 - Structured, Micromesh Band With Embroidered Flames & Heavyweight Brushed Cotton Twill Side Panels

**FP416 - Unstructured, Rotated, Cotton Twill (No Front Seam)** 100% Cotton

Black 02/Black 02/ (Black 02)