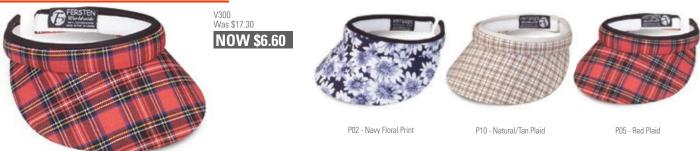

**FP764 - Comfort Fit Reversible Microfiber / Brushed Cotton Bucket Hat** 100% Cotton

FP767 - Comfort Fit Reversible Microfiber / Polar Fleece Bucket Hat

**V300 - Women's Patterned Cotton Visors** 100% Cotton