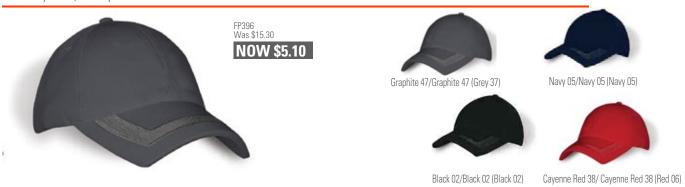

Navy 05/Forest 04

Navy 05/Red 06

FP348 - Structured, Spandex/Brushed Cotton Blend, FERST-FIT™ 4-Way Fitted Cap (3 Sizes)

96% Cotton / 4% Spandex YOUTH - S/M - L/XL

**FP396 - Structured, Spandex Stair Twill, Square Peak With Soft Mesh Inserts & Embroidery Outline** 96% Polyester / 4% Spandex