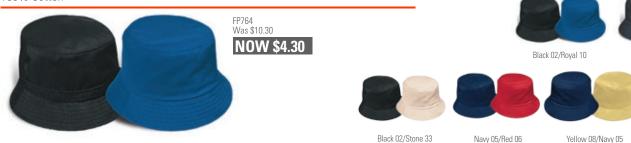

**FP764 - Comfort Fit Reversible Microfiber / Brushed Cotton Bucket Hat** 100% Cotton

FP767 - Comfort Fit Reversible Microfiber / Polar Fleece Bucket Hat

**V300 - Women's Patterned Cotton Visors** 100% Cotton