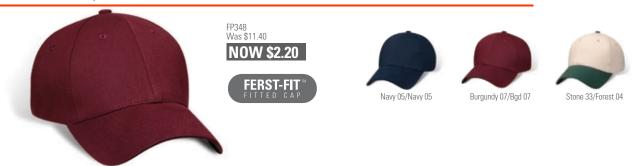

Navy 05/Forest 04

Navy 05/Red 06

FP348 - Structured, Spandex/Brushed Cotton Blend, FERST-FIT™ 4-Way Fitted Cap (3 Sizes)

96% Cotton / 4% Spandex YOUTH - S/M - L/XL

**FP396 - Structured, Spandex Stair Twill, Square Peak With Soft Mesh Inserts & Embroidery Outline** 96% Polyester / 4% Spandex