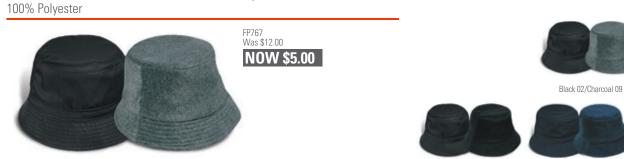

**FP764 - Comfort Fit Reversible Microfiber / Brushed Cotton Bucket Hat** 100% Cotton

FP767 - Comfort Fit Reversible Microfiber / Polar Fleece Bucket Hat

**V300 - Women's Patterned Cotton Visors** 100% Cotton